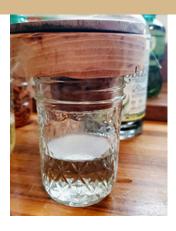

#### TOTALLY UNIQUE

Price Per \$25

Walnut, candle holders, centerpiece, or sampler. Whether tasting a selection of teas, coffees or something stronger, this is a perfect way to offer a sample.

Glasses included.