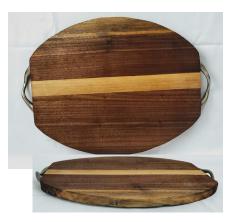

#### FOOTED AND HANDLED SERVING BOARDS

**Price Per** \$50

Footed serving board, Cherry, Sycamore 12.5" x 9.5"

Price Per \$40

Footed serving board made from walnut.

16.5" x 11.5"

Price Per \$40

Walnut charcuterie or serving board with two handles

14" x 11"