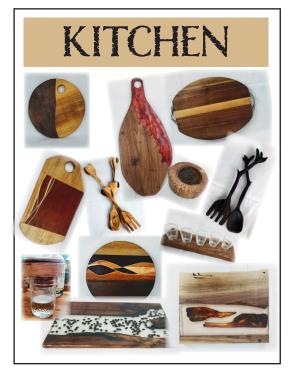

# KITCHEN

#### WOVEN SERVING BOARDS

14" × 17.5"

12" x 11"

Price Per \$40 Woven, walnut, bloodwood, and sycamore, charcuterie or serving board.

12" Round

10" x 10.5"

14" × 8.5"

II" Round

#### SERVING BOARDS WITH EPOXY

Price Per \$100 Handle Serving Tray, Walnut, w/copper epoxy and coffee beans, 29" x 12"

Price Per \$75
Charcuterie, Walnut, w/coffee beans in epoxy, 22" x 8.5"

 $\begin{array}{c} \underline{\textbf{Price Per}} \ \ \textbf{\$75} \\ \textbf{Charcuterie, Walnut, w/coffee} \ \ \textbf{beans in epoxy,} \\ 22" \times 8.5" \end{array}$ 

#### YIN & YANG AND NATURAL SERVING BOARDS

Price Per \$40

Charcuterie or Serving boards made from walnut and maple in a Yin and Yang fashion. Sizes may vary. From 10" x 12" to 12" Rounds.

Price Per \$40
Walnut charcuterie or serving board.
16" x 9"