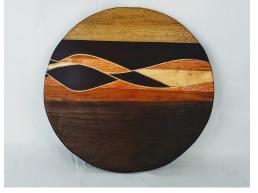

#### WOVEN SERVING BOARDS

14" × 17.5"

12" x 11"

Price Per \$40 Woven, walnut, bloodwood, and sycamore, charcuterie or serving board.

12" Round

10" x 10.5"

14" × 8.5"

II" Round

#### YIN & YANG AND NATURAL SERVING BOARDS

Price Per \$40

Charcuterie or Serving boards made from walnut and maple in a Yin and Yang fashion. Sizes may vary. From 10" x 12" to 12" Rounds.

Price Per \$40
Walnut charcuterie or serving board.
16" x 9"

Walnut charcuterie or serving board. 14.5" x 9"

Walnut charcuterie or serving board. 14.5" x 11.5"

Walnut charcuterie or serving board. 12" Round