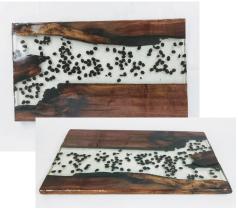

Price Per \$30

Duck head charcuterie, maple, w/green epoxy

Price Per \$65 Charcuterie, Maple, w/green and purple epoxy, 14" x 8"

<u>Price Per</u> \$65 Charcuterie, Maple, w/red and purple epoxy