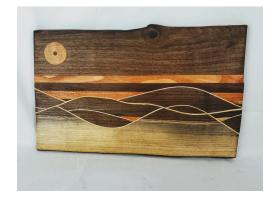

#### INLAID AND PRIMITIVE SERVING BOARDS

Closeup of detail

Price Per \$40

Walnut serving tray inlaid with a variety of local and exotic woods.

1.5" d x 9" w x 11" h.

Price Per \$40 Serving Platter, Pin Oak 16" x 10.5"