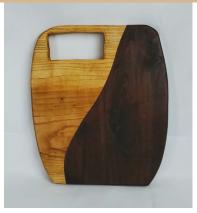

#### YIN & YANG AND NATURAL SERVING BOARDS

Price Per \$40

Charcuterie or Serving boards made from walnut and maple in a Yin and Yang fashion. Sizes may vary. From 10" x 12" to 12" Rounds.

Price Per \$40
Walnut charcuterie or serving board.
16" x 9"