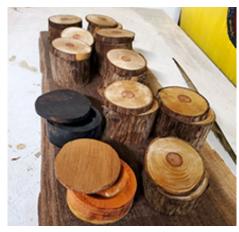

#### TRINKET BOXES

Made from various local and exotic woods, these small lidded wooden boxes can keep small trinkets, rings, just use your imagination.

Price varies on the size and type of wood used.

**Price Per** \$12 - \$15