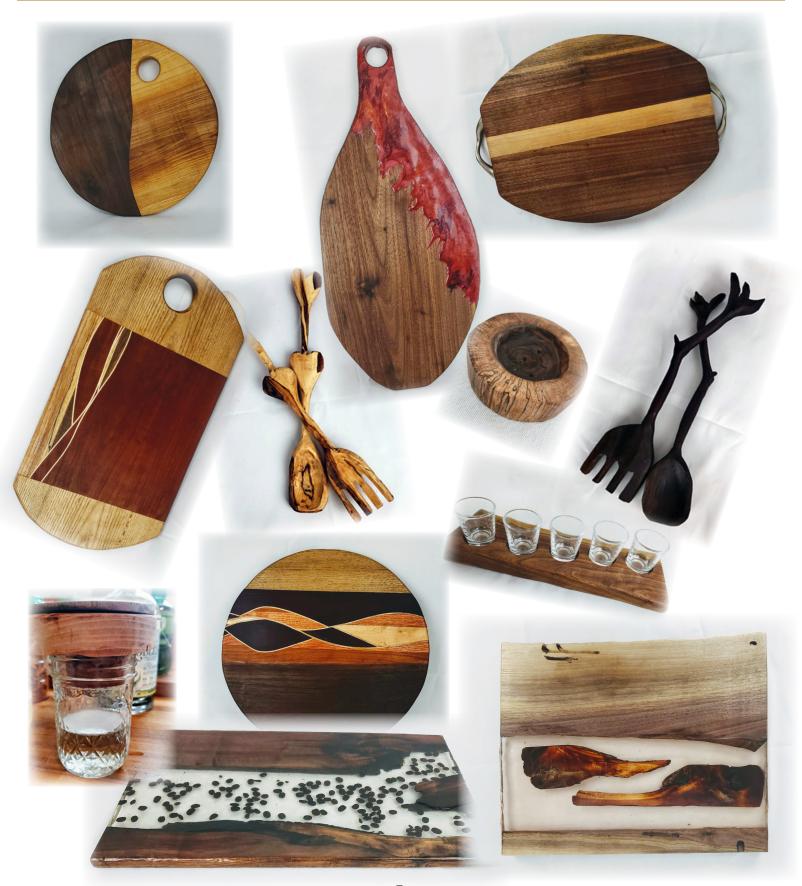

#### WOVEN SERVING BOARDS

14" × 17.5"

12" x 11"

Price Per \$40 Woven, walnut, bloodwood, and sycamore, charcuterie or serving board.

12" Round

10" x 10.5"

14" × 8.5"

II" Round

#### SERVING BOARDS WITH EPOXY

Price Per \$100 Handle Serving Tray, Walnut, w/copper epoxy and coffee beans, 29" x 12"

Price Per \$75
Charcuterie, Walnut, w/coffee beans in epoxy, 22" x 8.5"

 $\begin{array}{c} \underline{\textbf{Price Per}} \ \ \textbf{\$75} \\ \textbf{Charcuterie, Walnut, w/coffee} \ \ \textbf{beans in epoxy,} \\ 22" \times 8.5" \end{array}$ 

 $\begin{array}{c} \textbf{Price Per} \\ \textbf{Charcuterie, Walnut and Cedar, 13"} \times \textbf{11"} \end{array}$ 

**Price Per** \$40 Walnut charcuterie or serving board with copper epoxy. 13" x 11"

Price Per \$50

Walnut charcuterie or serving board, with 3 additional pcs. The blackened part was created using the Japanese Technique, Shou Sugi San, for water proofing.

11.5" round and 7" small Rounds

Price Per \$30

Duck head charcuterie, maple, w/green epoxy

Price Per \$65 Charcuterie, Maple, w/green and purple epoxy, 14" x 8"

<u>Price Per</u> \$65 Charcuterie, Maple, w/red and purple epoxy

#### INLAID AND PRIMITIVE SERVING BOARDS

Closeup of detail

Price Per \$40

Walnut serving tray inlaid with a variety of local and exotic woods.

1.5" d x 9" w x 11" h.

Price Per \$40 Serving Platter, Pin Oak 16" x 10.5"

Price Per \$65

Walnut and honey locust charcuterie or serving board. The blackened part was created using the Japanese Technique,
Shou Sugi San, for water proofing.

11"  $\times$  16"

Price Per \$40

Honey Locust charcuterie or serving board.  $14" \times 7"$ 

Price Per \$60 Charcuterie, Walnut 22" x 8.5"

Price Per \$60

Primitive cherry and walnut charcuterie or serving board.

8" x 13"

Price Per \$60

Primitive cherry and walnut charcuterie or serving board.

11" x 16"

#### YIN & YANG AND NATURAL SERVING BOARDS

Price Per \$40

Charcuterie or Serving boards made from walnut and maple in a Yin and Yang fashion. Sizes may vary. From 10" x 12" to 12" Rounds.

Price Per \$40
Walnut charcuterie or serving board.
16" x 9"

Walnut charcuterie or serving board. 14.5" x 9"

Walnut charcuterie or serving board. 14.5" x 11.5"

Walnut charcuterie or serving board. 12" Round

#### FOOTED AND HANDLED SERVING BOARDS

**Price Per** \$50

Footed serving board, Cherry, Sycamore 12.5" x 9.5"

Price Per \$40

Footed serving board made from walnut.

16.5" x 11.5"

Price Per \$40

Walnut charcuterie or serving board with two handles

#### TOTALLY UNIQUE

Price Per \$25

Walnut, candle holders, centerpiece, or sampler. Whether tasting a selection of teas, coffees or something stronger, this is a perfect way to offer a sample.

Glasses included.

Price Per Will Vary
Cocktail smoker. Includes dried, cherry wood chips for igniting.

Price Per \$25
Salad forks and spoons made from various local and exotic woods.

Price Per \$15
Salad fork made from various local and exotic woods.

Price Per \$25
Salad forks and spoons made from various local and exotic woods.

Price Per \$25 Live edge candle/centerpiece

Price Per \$15
Salad fork made from various local and exotic woods.