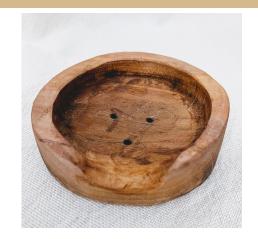

#### SOAP DISHES

**Price Per** \$15 - \$20

Soap dishes are made from local and exotic wood. They are 4 inches on the outside and have a 3 inch carved out center with holes drilled inside to let moisture out.