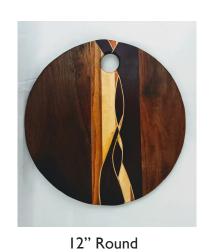

#### YIN & YANG AND NATURAL SERVING BOARDS

Price Per \$40

Charcuterie or Serving boards made from walnut and maple in a Yin and Yang fashion. Sizes may vary. From 10" x 12" to 12" Rounds.

Price Per \$40
Walnut charcuterie or serving board.
16" x 9"

Walnut charcuterie or serving board. 14.5" x 9"

Walnut charcuterie or serving board. 14.5" x 11.5"

Walnut charcuterie or serving board. 12" Round