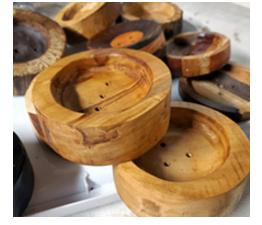

#### SOAP DISHES

**Price Per** \$15 - \$20

Soap dishes are made from local and exotic wood. They are 4 inches on the outside and have a 3 inch carved out center with holes drilled inside to let moisture out.