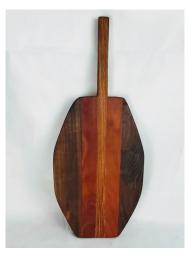

#### FOOTED AND HANDLED SERVING BOARDS

**Price Per** \$50

Footed serving board, Cherry, Sycamore 12.5" x 9.5"

Price Per \$40

Footed serving board made from walnut.

16.5" x 11.5"

Price Per \$40

Walnut charcuterie or serving board with two handles

14" x 11"