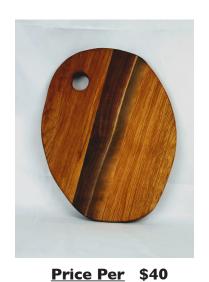

#### YIN & YANG AND NATURAL SERVING BOARDS

Price Per \$40

Charcuterie or Serving boards made from walnut and maple in a Yin and Yang fashion. Sizes may vary. From 10" x 12" to 12" Rounds.

Price Per \$40
Walnut charcuterie or serving board.
16" x 9"