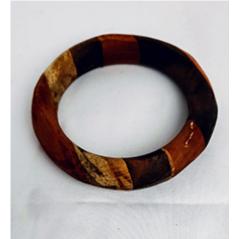

#### **JEWELERY**

Earrings are made from local and exotic woods. Varying in size from 2" to 3" add a few drops of your favorite scent to them for a nice aroma for most of the day.

Price Per \$15 - \$20

<u>Product Description</u>
The bracelets are made from local and exotic wood, have a 2.75" opening and vary in the outside size 3" t 4". Earrings are made from local and exotic woods. Varying in size from 2" to 3" add a few drops of your favorite scent to them for a nice aroma for most of the day.