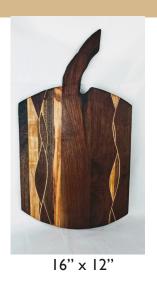

#### INLAID AND PRIMITIVE SERVING BOARDS

Closeup of detail

Price Per \$40

Walnut serving tray inlaid with a variety of local and exotic woods.

1.5" d x 9" w x 11" h.

Price Per \$40 Serving Platter, Pin Oak 16" x 10.5"