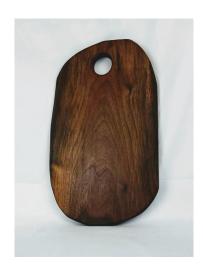

Price Per \$60 Charcuterie, Walnut 22" x 8.5"

Price Per \$60

Primitive cherry and walnut charcuterie or serving board.

8" x 13"

Price Per \$60

Primitive cherry and walnut charcuterie or serving board.

11" x 16"