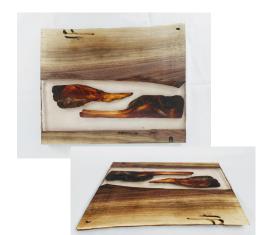

#### INLAID AND PRIMITIVE SERVING BOARDS

Closeup of detail

Price Per \$40

Walnut serving tray inlaid with a variety of local and exotic woods.

1.5" d x 9" w x 11" h.

Price Per \$40 Serving Platter, Pin Oak 16" x 10.5"