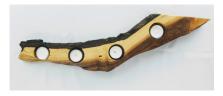

#### SOAP DISHES

**Price Per** \$15 - \$20

Soap dishes are made from local and exotic wood. They are 4 inches on the outside and have a 3 inch carved out center with holes drilled inside to let moisture out.