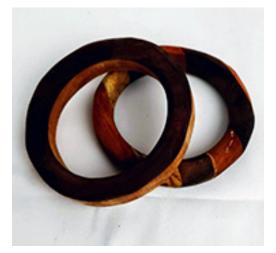

#### **JEWELERY**

Earrings are made from local and exotic woods. Varying in size from 2" to 3" add a few drops of your favorite scent to them for a nice aroma for most of the day.

Price Per \$15 - \$20

<u>Product Description</u>
The bracelets are made from local and exotic wood, have a 2.75" opening and vary in the outside size 3" t 4". Earrings are made from local and exotic woods. Varying in size from 2" to 3" add a few drops of your favorite scent to them for a nice aroma for most of the day.