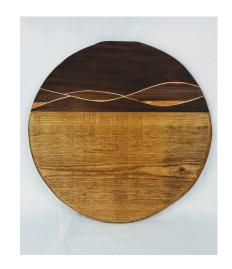

#### WOVEN SERVING BOARDS

14" × 17.5"

12" x 11"

Price Per \$40 Woven, walnut, bloodwood, and sycamore, charcuterie or serving board.

12" Round

10" x 10.5"

14" × 8.5"

II" Round