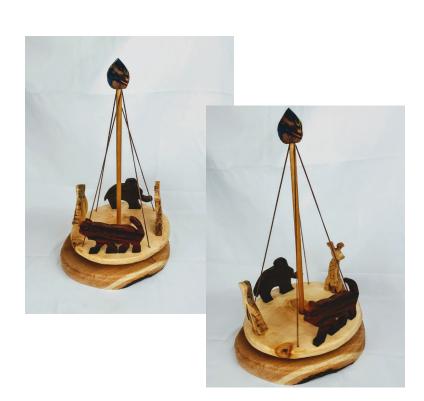

## Toys

Price Per \$10
Wood Baby Toy - Walnut Giraffe

Price Per \$60

Carousel w/4 animals, various woods, base 12" x height 18"