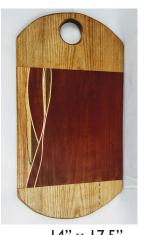

#### WOVEN SERVING BOARDS

14" × 17.5"

12" x 11"

Price Per \$40 Woven, walnut, bloodwood, and sycamore, charcuterie or serving board.

12" Round

10" x 10.5"

14" × 8.5"

II" Round