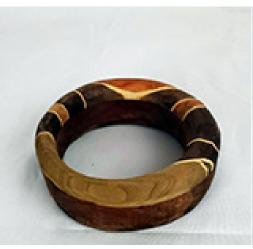

<u>Product Description</u>
The bracelets are made from local and exotic wood, have a 2.75" opening and vary in the outside size 3" t 4". Earrings are made from local and exotic woods. Varying in size from 2" to 3" add a few drops of your favorite scent to them for a nice aroma for most of the day.

Product Number Jewelery\_Combo

**Price Per** 