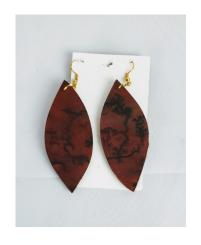

#### **JEWELERY**

Earrings are made from local and exotic woods. Varying in size from 2" to 3" add a few drops of your favorite scent to them for a nice aroma for most of the day.

Price Per \$15 - \$20

<u>Product Description</u>
The bracelets are made from local and exotic wood, have a 2.75" opening and vary in the outside size 3" t 4". Earrings are made from local and exotic woods. Varying in size from 2" to 3" add a few drops of your favorite scent to them for a nice aroma for most of the day.