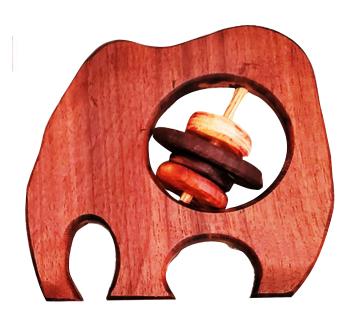

## Toys

Price Per \$10
Wood Baby Toy - Walnut Giraffe

Price Per \$60

Carousel w/4 animals, various woods, base 12" x height 18"