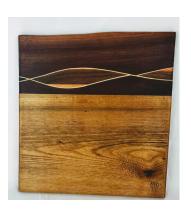

#### WOVEN SERVING BOARDS

14" × 17.5"

12" x 11"

Price Per \$40 Woven, walnut, bloodwood, and sycamore, charcuterie or serving board.

12" Round

10" x 10.5"

14" × 8.5"

II" Round