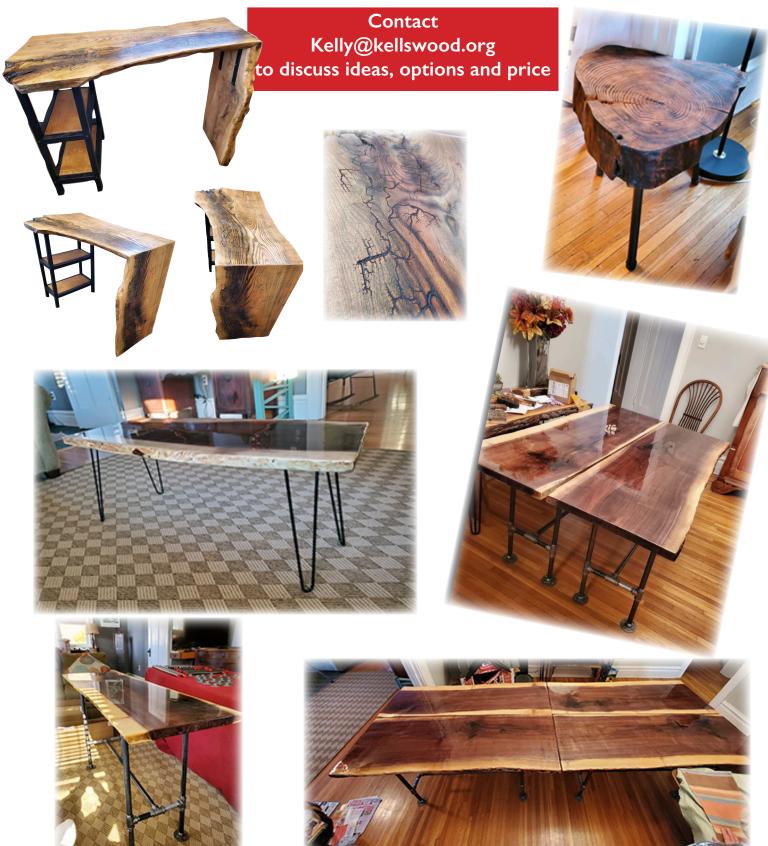

utside and have a 3 inch carved out center with holes drilled inside to let moisture out.







#### TOTALLY UNIQUE



Price Per \$25

Walnut, candle holders, centerpiece, or sampler. Whether tasting a selection of teas, coffees or something stronger, this is a perfect way to offer a sample.

Glasses included.



Price Per Will Vary
Cocktail smoker. Includes dried, cherry wood chips for igniting.



Price Per \$25
Salad forks and spoons made from various local and exotic woods.



Price Per \$15
Salad fork made from various local and exotic woods.



Price Per \$25
Salad forks and spoons made from various local and exotic woods.





Price Per \$25 Live edge candle/centerpiece



Price Per \$15
Salad fork made from various local and exotic woods.

# CUSTOM

#### Commercial & Residential



#### **GROUP PICTURES**



<u>Product **Description**</u>
Woven serving boards made with a variety of local and exotic woods in a variety of shapes and sizes.

Woven\_Combo Product **Number** \$40 - \$60 **Price Per** 



<u>Product Description</u>
The bracelets are made from local and exotic wood, have a 2.75" opening and vary in the outside size 3" t 4". Earrings are made from local and exotic woods. Varying in size from 2" to 3" add a few drops of your favorite scent to them for a nice aroma for most of the day.

Product Number Jewelery\_Combo

**Price Per**