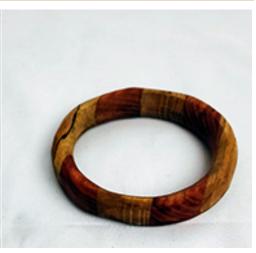

#### **JEWELERY**

Earrings are made from local and exotic woods. Varying in size from 2" to 3" add a few drops of your favorite scent to them for a nice aroma for most of the day.

Price Per \$15 - \$20

<u>Product Description</u>
The bracelets are made from local and exotic wood, have a 2.75" opening and vary in the outside size 3" t 4". Earrings are made from local and exotic woods. Varying in size from 2" to 3" add a few drops of your favorite scent to them for a nice aroma for most of the day.