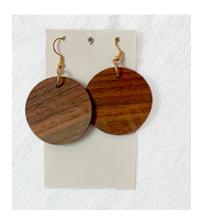

#### **JEWELERY**

Earrings are made from local and exotic woods. Varying in size from 2" to 3" add a few drops of your favorite scent to them for a nice aroma for most of the day.

Price Per \$15 - \$20

<u>Product Description</u>
The bracelets are made from local and exotic wood, have a 2.75" opening and vary in the outside size 3" t 4". Earrings are made from local and exotic woods. Varying in size from 2" to 3" add a few drops of your favorite scent to them for a nice aroma for most of the day.