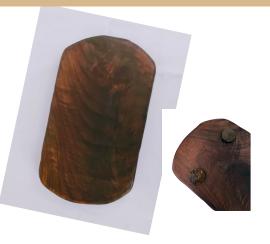

#### INLAID AND PRIMITIVE SERVING BOARDS

Closeup of detail

Price Per \$40

Walnut serving tray inlaid with a variety of local and exotic woods.

1.5" d x 9" w x 11" h.

Price Per \$40 Serving Platter, Pin Oak 16" x 10.5"