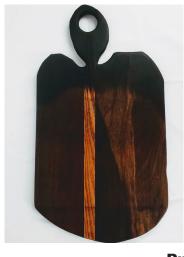

Price Per \$65

Walnut and honey locust charcuterie or serving board. The blackened part was created using the Japanese Technique,
Shou Sugi San, for water proofing.

11"  $\times$  16"

Price Per \$40

Honey Locust charcuterie or serving board.  $14" \times 7"$ 

Price Per \$60 Charcuterie, Walnut 22" x 8.5"

Price Per \$60

Primitive cherry and walnut charcuterie or serving board.

8" x 13"

Price Per \$60

Primitive cherry and walnut charcuterie or serving board.

11" x 16"