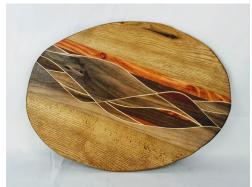

#### WOVEN SERVING BOARDS

14" × 17.5"

12" x 11"

Price Per \$40 Woven, walnut, bloodwood, and sycamore, charcuterie or serving board.

12" Round

10" x 10.5"

14" × 8.5"

II" Round

#### **GROUP PICTURES**

<u>Product **Description**</u>
Woven serving boards made with a variety of local and exotic woods in a variety of shapes and sizes.

Woven\_Combo Product **Number** \$40 - \$60 **Price Per** 