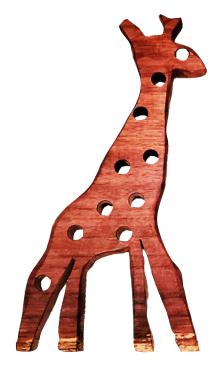

## Toys

Price Per \$10
Wood Baby Toy - Walnut Giraffe

Price Per \$60

Carousel w/4 animals, various woods, base 12" x height 18"