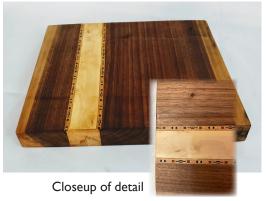

#### INLAID AND PRIMITIVE SERVING BOARDS

Closeup of detail

Price Per \$40

Walnut serving tray inlaid with a variety of local and exotic woods.

1.5" d x 9" w x 11" h.

Price Per \$40 Serving Platter, Pin Oak 16" x 10.5"