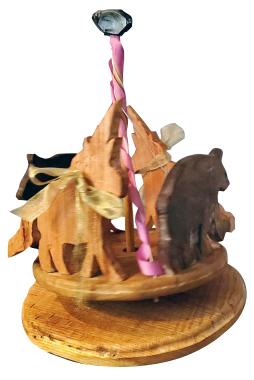

## Toys

Price Per \$10
Wood Baby Toy - Walnut Giraffe

Price Per \$60

Carousel w/4 animals, various woods, base 12" x height 18"