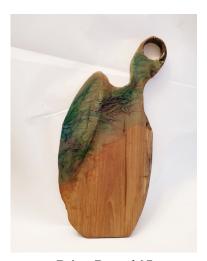

Price Per \$30

Duck head charcuterie, maple, w/green epoxy

Price Per \$65 Charcuterie, Maple, w/green and purple epoxy, 14" x 8"

<u>Price Per</u> \$65 Charcuterie, Maple, w/red and purple epoxy