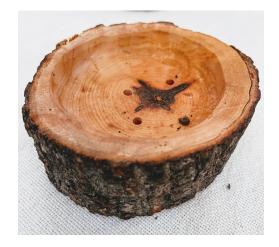

#### SOAP DISHES

**Price Per** \$15 - \$20

Soap dishes are made from local and exotic wood. They are 4 inches on the outside and have a 3 inch carved out center with holes drilled inside to let moisture out.