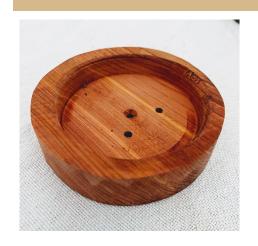

#### SOAP DISHES

**Price Per** \$15 - \$20

Soap dishes are made from local and exotic wood. They are 4 inches on the outside and have a 3 inch carved out center with holes drilled inside to let moisture out.