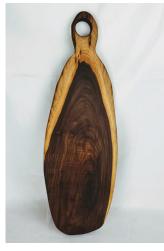

Price Per \$60 Charcuterie, Walnut 22" x 8.5"

Price Per \$60

Primitive cherry and walnut charcuterie or serving board.

8" x 13"

Price Per \$60

Primitive cherry and walnut charcuterie or serving board.

11" x 16"