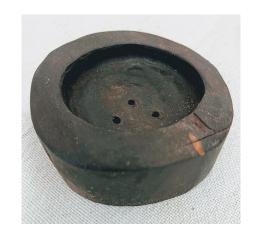

#### SOAP DISHES

**Price Per** \$15 - \$20

Soap dishes are made from local and exotic wood. They are 4 inches on the outside and have a 3 inch carved out center with holes drilled inside to let moisture out.