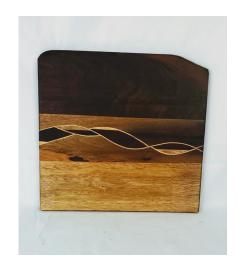

#### WOVEN SERVING BOARDS

14" × 17.5"

12" x 11"

Price Per \$40 Woven, walnut, bloodwood, and sycamore, charcuterie or serving board.

12" Round

10" x 10.5"

14" × 8.5"

II" Round