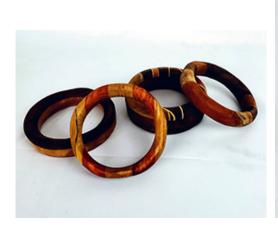

<u>Product Description</u>
The bracelets are made from local and exotic wood, have a 2.75" opening and vary in the outside size 3" t 4". Earrings are made from local and exotic woods. Varying in size from 2" to 3" add a few drops of your favorite scent to them for a nice aroma for most of the day.

Product Number Jewelery\_Combo

**Price Per** 