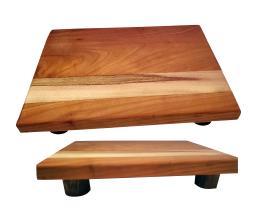

#### FOOTED AND HANDLED SERVING BOARDS

**Price Per** \$50

Footed serving board, Cherry, Sycamore 12.5" x 9.5"

Price Per \$40

Footed serving board made from walnut.

16.5" x 11.5"

Price Per \$40

Walnut charcuterie or serving board with two handles

14" x 11"