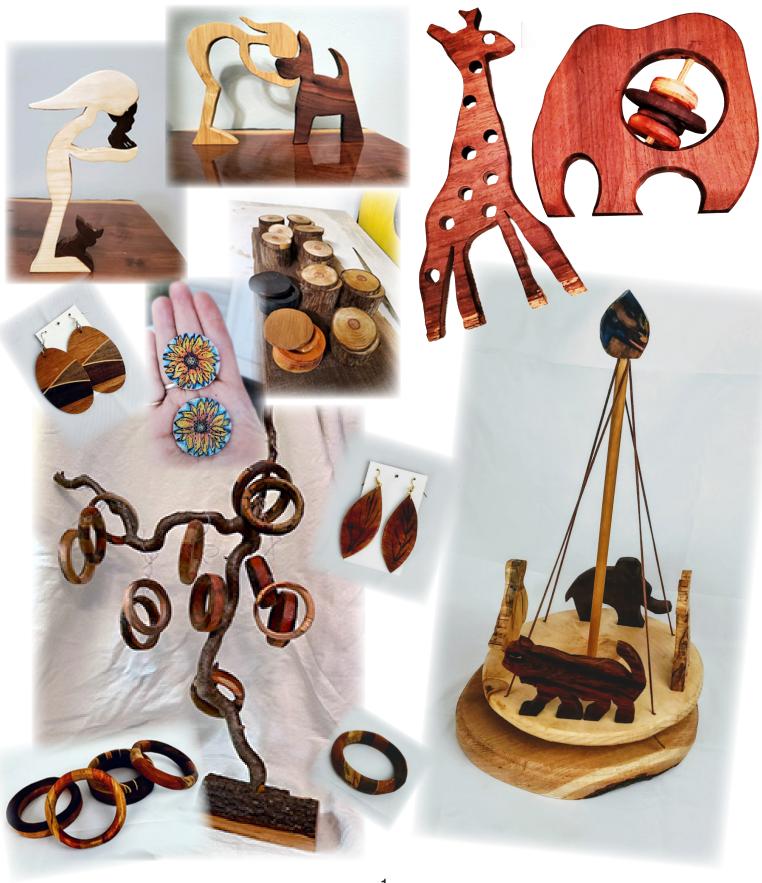

## Toys

Price Per \$10
Wood Baby Toy - Walnut Giraffe

Price Per \$60

Carousel w/4 animals, various woods, base 12" x height 18"

#### **JEWELERY**

Earrings are made from local and exotic woods. Varying in size from 2" to 3" add a few drops of your favorite scent to them for a nice aroma for most of the day.

Price Per \$15 - \$20

#### TRINKET BOXES

Made from various local and exotic woods, these small lidded wooden boxes can keep small trinkets, rings, just use your imagination.

Price varies on the size and type of wood used.

**Price Per** \$12 - \$15

<u>Product Description</u>
The bracelets are made from local and exotic wood, have a 2.75" opening and vary in the outside size 3" t 4". Earrings are made from local and exotic woods. Varying in size from 2" to 3" add a few drops of your favorite scent to them for a nice aroma for most of the day.

Product Number Jewelery\_Combo

**Price Per** 