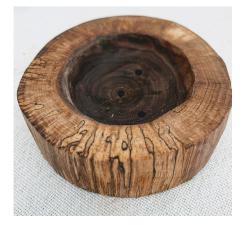

#### SOAP DISHES

**Price Per** \$15 - \$20

Soap dishes are made from local and exotic wood. They are 4 inches on the outside and have a 3 inch carved out center with holes drilled inside to let moisture out.