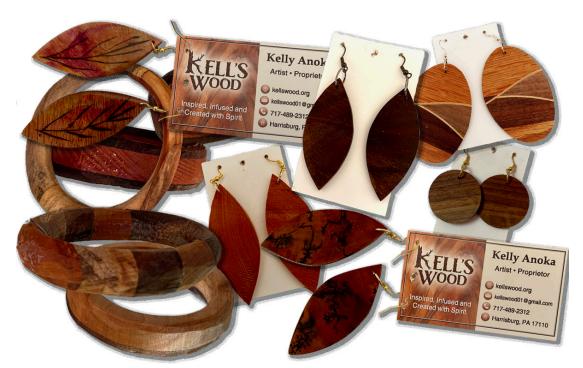

#### **JEWELERY**

Earrings are made from local and exotic woods. Varying in size from 2" to 3" add a few drops of your favorite scent to them for a nice aroma for most of the day.

Price Per \$15 - \$20

<u>Product Description</u>
The bracelets are made from local and exotic wood, have a 2.75" opening and vary in the outside size 3" t 4". Earrings are made from local and exotic woods. Varying in size from 2" to 3" add a few drops of your favorite scent to them for a nice aroma for most of the day.

Product Number Jewelery\_Combo

**Price Per** 