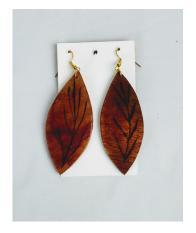

#### **JEWELERY**

Earrings are made from local and exotic woods. Varying in size from 2" to 3" add a few drops of your favorite scent to them for a nice aroma for most of the day.

Price Per \$15 - \$20

<u>Product Description</u>
The bracelets are made from local and exotic wood, have a 2.75" opening and vary in the outside size 3" t 4". Earrings are made from local and exotic woods. Varying in size from 2" to 3" add a few drops of your favorite scent to them for a nice aroma for most of the day.