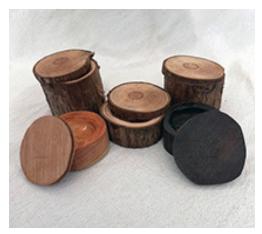

#### TRINKET BOXES

Made from various local and exotic woods, these small lidded wooden boxes can keep small trinkets, rings, just use your imagination.

Price varies on the size and type of wood used.

**Price Per** \$12 - \$15