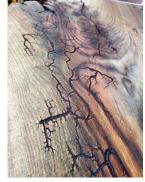

### FRACTAL WOOD BURNING

(AKA Lichtenberg wood burning) Ask about this technique...