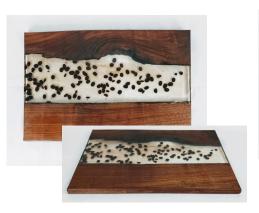

Price Per \$30

Duck head charcuterie, maple, w/green epoxy

Price Per \$65 Charcuterie, Maple, w/green and purple epoxy, 14" x 8"

<u>Price Per</u> \$65 Charcuterie, Maple, w/red and purple epoxy