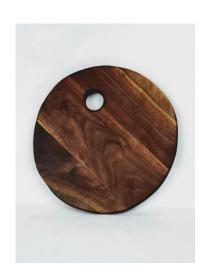

#### WOVEN SERVING BOARDS

14" × 17.5"

12" x 11"

Price Per \$40 Woven, walnut, bloodwood, and sycamore, charcuterie or serving board.

12" Round

10" x 10.5"

14" × 8.5"

II" Round