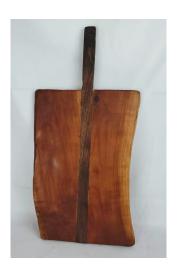

Price Per \$65

Walnut and honey locust charcuterie or serving board. The blackened part was created using the Japanese Technique,
Shou Sugi San, for water proofing.

11"  $\times$  16"

Price Per \$40

Honey Locust charcuterie or serving board.  $14" \times 7"$ 