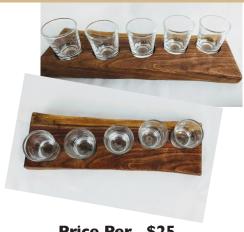

#### TOTALLY UNIQUE

Price Per \$25

Walnut, candle holders, centerpiece, or sampler. Whether tasting a selection of teas, coffees or something stronger, this is a perfect way to offer a sample.

Glasses included.