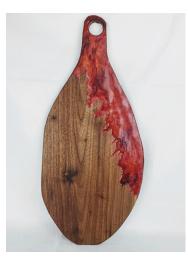

#### SERVING BOARDS WITH EPOXY

Price Per \$100 Handle Serving Tray, Walnut, w/copper epoxy and coffee beans, 29" x 12"

Price Per \$75
Charcuterie, Walnut, w/coffee beans in epoxy, 22" x 8.5"

 $\begin{array}{c} \underline{\textbf{Price Per}} \ \ \textbf{\$75} \\ \textbf{Charcuterie, Walnut, w/coffee} \ \ \textbf{beans in epoxy,} \\ 22" \times 8.5" \end{array}$ 

 $\begin{array}{c} \textbf{Price Per} \\ \textbf{Charcuterie, Walnut and Cedar, 13"} \times \textbf{11"} \end{array}$ 

**Price Per** \$40 Walnut charcuterie or serving board with copper epoxy. 13" x 11"