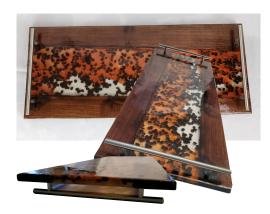

#### SERVING BOARDS WITH EPOXY

Price Per \$100 Handle Serving Tray, Walnut, w/copper epoxy and coffee beans, 29" x 12"

Price Per \$75
Charcuterie, Walnut, w/coffee beans in epoxy, 22" x 8.5"

 $\begin{array}{c} \underline{\textbf{Price Per}} \ \ \textbf{\$75} \\ \textbf{Charcuterie, Walnut, w/coffee} \ \ \textbf{beans in epoxy,} \\ 22" \times 8.5" \end{array}$ 