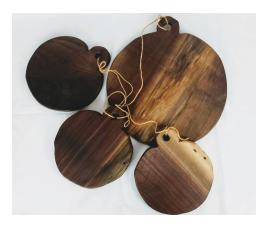

#### WOVEN SERVING BOARDS

14" × 17.5"

12" x 11"

Price Per \$40 Woven, walnut, bloodwood, and sycamore, charcuterie or serving board.

12" Round

10" x 10.5"

14" × 8.5"

II" Round

#### **GROUP PICTURES**

<u>Product **Description**</u>
Woven serving boards made with a variety of local and exotic woods in a variety of shapes and sizes.

Woven\_Combo Product **Number** \$40 - \$60 **Price Per** 