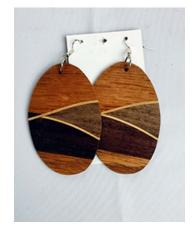

#### **JEWELERY**

Earrings are made from local and exotic woods. Varying in size from 2" to 3" add a few drops of your favorite scent to them for a nice aroma for most of the day.

Price Per \$15 - \$20

<u>Product Description</u>
The bracelets are made from local and exotic wood, have a 2.75" opening and vary in the outside size 3" t 4". Earrings are made from local and exotic woods. Varying in size from 2" to 3" add a few drops of your favorite scent to them for a nice aroma for most of the day.