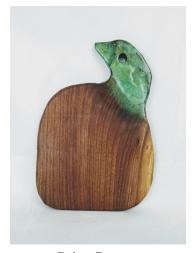

Price Per \$30

Duck head charcuterie, maple, w/green epoxy

Price Per \$65 Charcuterie, Maple, w/green and purple epoxy, 14" x 8"

<u>Price Per</u> \$65 Charcuterie, Maple, w/red and purple epoxy