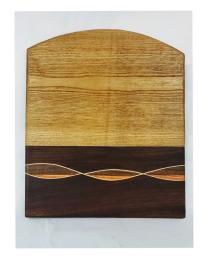

#### WOVEN SERVING BOARDS

14" × 17.5"

12" x 11"

Price Per \$40 Woven, walnut, bloodwood, and sycamore, charcuterie or serving board.

12" Round

10" x 10.5"

14" × 8.5"

II" Round