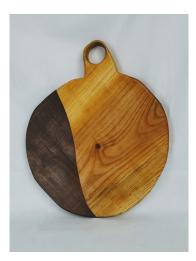

#### YIN & YANG AND NATURAL SERVING BOARDS

Price Per \$40

Charcuterie or Serving boards made from walnut and maple in a Yin and Yang fashion. Sizes may vary. From 10" x 12" to 12" Rounds.

Price Per \$40
Walnut charcuterie or serving board.
16" x 9"